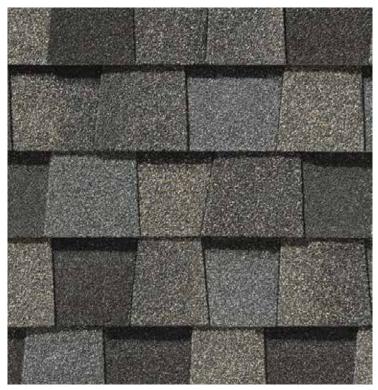

ines through.





NorthGate ClimateFlex, shown in Max Def Weathered Wood

# Outstanding Durability

# **NORTHGATE®**

# **Climate**Flex®

Featuring the latest advances in polymer science, CertainTeed's **Climate**Flex technology works at a molecular level to make shingles strong and pliable. The rubber-like qualities of the **Climate**Flex asphalt formula provides each shingle with improved hail resistance, cold-weather flexibility, and granule adhesion than traditional asphalt shingles.

- Highest industry-rated impact protection
- Better pliability and granule adhesion
- Endures weathering and cold-weather extremes





Scan code for more information

# NORTHGATE® ClimateFlex® COLOR PALETTE



Max Def Georgetown Gray



Max Def Moire Black



Max Def Driftwood



Max Def Heather Blend



Max Def Weathered Wood



Max Def Burnt Sienna



Max Def Pewter



Max Def Resawn Shake

# MAX DEF COLORS

Look deeper. With Max Def, a new dimension is added to shingles with a richer mixture of surface granules. You get a brighter, more vibrant, more dramatic appearance and depth of color. And the natural beauty of your roof shines through.





Landmark Premium, shown in Max Def Weathered Wood

# Top Shelf

# LANDMARK® PREMIUM

A sophisticated look, brilliantly executed. Our Premium line is engineered to protect, enhance and endure.

- Outclasses ordinary roofing in both appearance and performance
- Tough two-piece laminated fiberglass-based construction
- Features Max Def colors for a deeper, richer mixture of surface granules





Scan code for more information

# LANDMARK® PREMIUM