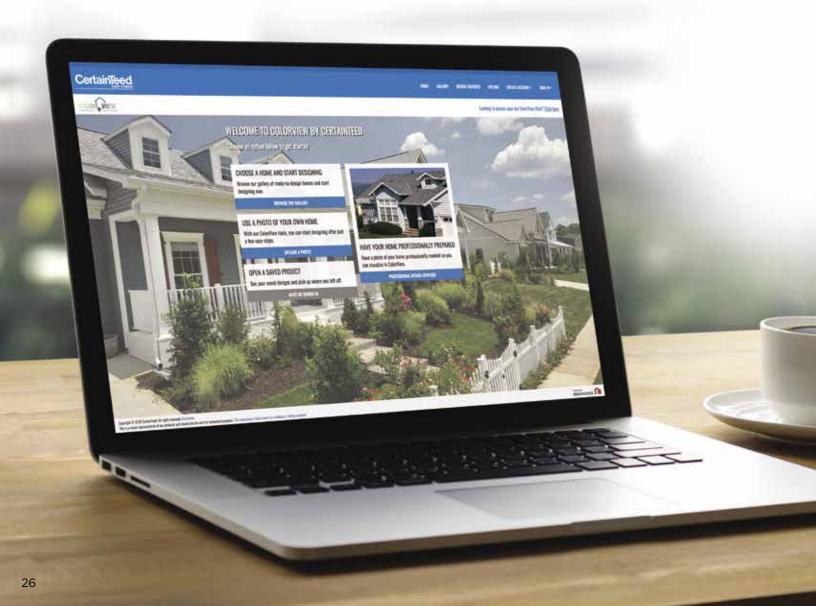

# The ColorView® Visualizer: Design your Dream Home with the Click of a Mouse

CertainTeed created the ColorView tool to help homeowners bring their creative vision to reality.

Just look through a photo library of homes to choose one that looks most like your own. Then click on the roof to easily switch designs and see what CertainTeed product looks best. You can choose from hundreds of different roofing design and color combinations, and even add roof accents in different colors. All before anyone raises a hammer.

Want to visualize different roofing styles on your own home? You can upload photos to ColorView and have them digitally masked by one of our design professionals, or use DIY mode to upload and mask your own photos.

Plus, you can print or share your ColorView photos with family and friends to get their feedback. Visit **colorview.certainteed.com** and get started.