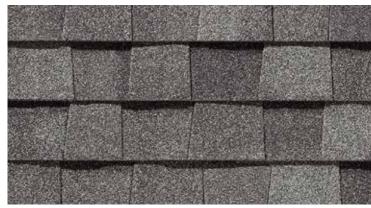

record of proven performance. Designed to seal shingles together upon installation, it protects roofs from wind uplift and shingle blow-off so that homes stay safe and dry. It's also engineered to remain flexible after installation, unlike harder sealants that can dry out and crack over time.







dmark, shown in Georgetown Gray

# The Trusted Classic

# LANDMARK®

Owning a Landmark roof brings peace of mind. Landmark's dual-layered construction and exceptional durability provide long-lasting protection for your home.

- Dual-layered for extra dimensionality and protection from the elements
- Offers the widest array of colors in
- Independently certified as meeting the highest quality standards for roofing



Scan code for more information

# LANDMARK® COLOR PALETTE



Cobblestone Gray



Colonial Slate



Driftwood



Pewter



Burnt Sienna



Resawn Shake



Georgetown Gray



Weathered Wood



Moire Black



Heather Blend



Hunter Green





Landmark PRO, shown in Max Def Moire Black

# The Expert's Choice

# LANDMARK® PRO

A refined union of vision and value, our PRO line leads its class in optimal performance and variety of color.

- Engineered to meet professional contractors' exacting specifications
- Available in a wide selection of eye-catching Max Def colors
- Outweighs standard laminates to provide greater protection from the elements





Scan code for more information

# LANDMARK® PRO COLOR PALETTE



Max Def Cobblestone Gray



Max Def Georgetown Gray



Max Def Driftwood



Max Def Prairie Wood



Max Def Espresso



Max Def Heather Blend



Max Def Resawn