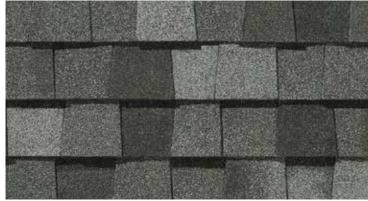

# NORTHGATE® ClimateFlex® COLOR PALETTE

Max Def Georgetown Gray

Max Def Moire Black

Max Def Driftwood

Max Def Heather Blend

Max Def Weathered Wood

Max Def Burnt Sienna

Max Def Pewter