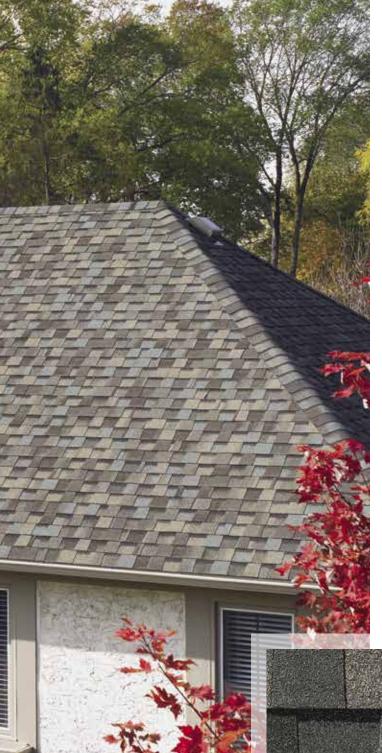

Weathered Wood

Moire Black

Heather Blend

Hunter Green

Landmark PRO, shown in Max Def Moire Black