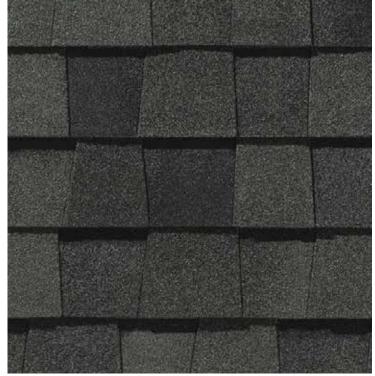

appearance and depth of color. And the natural beauty of your roof shines through.





NorthGate ClimateFlex, shown in Max Def Weathered Wood

# Outstanding Durability

# **NORTHGATE®**

# **Climate**Flex®

Featuring the latest advances in polymer science, CertainTeed's **Climate**Flex technology works at a molecular level to make shingles strong and pliable. The rubber-like qualities of the **Climate**Flex asphalt formula provides each shingle with improved hail resistance, cold-weather flexibility, and granule adhesion than traditional asphalt shingles.

- Highest industry-rated impact protection
- Better pliability and granule adhesion
- Endures weathering and cold-weather extremes





Scan code for more information

# NORTHGATE® ClimateFlex® COLOR PALETTE



Max Def Georgetown Gray



Max Def Moire Black



Max Def Driftwood



Max Def Heather Blend



Max Def Weathered Wood



Max Def Burnt Sienna



Max Def Pewter



Max Def Resawn Shake

# MAX DEF COLORS

Look deeper. With Max Def, a new dimension is added to shingles with a richer mixture of surface granules. You get a brighter, more vibrant, more dramatic appearance and depth of color. And the natural beauty of your roof shines through.





Landmark Premium, shown in Max Def Weathered Wood

# Top Shelf

# LANDMARK® PREMIUM

A sophisticated look, brilliantly executed. Our Premium line is engineered to protect, enhance and endure.

- Outclasses ordinary roofing in both appearance and performance
- Tough two-piece laminated fiberglass-based construction
- Features Max Def colors for a deeper, richer mixture of surf