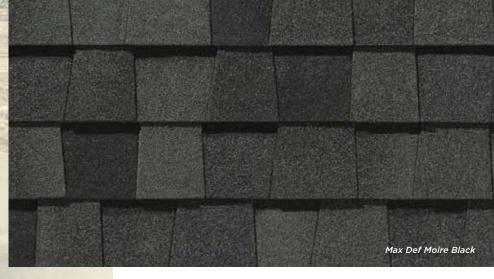

Weathered Wood

Moire Black

Heather Blend

Hunter Green

Landmark PRO, shown in Max Def Moire Black