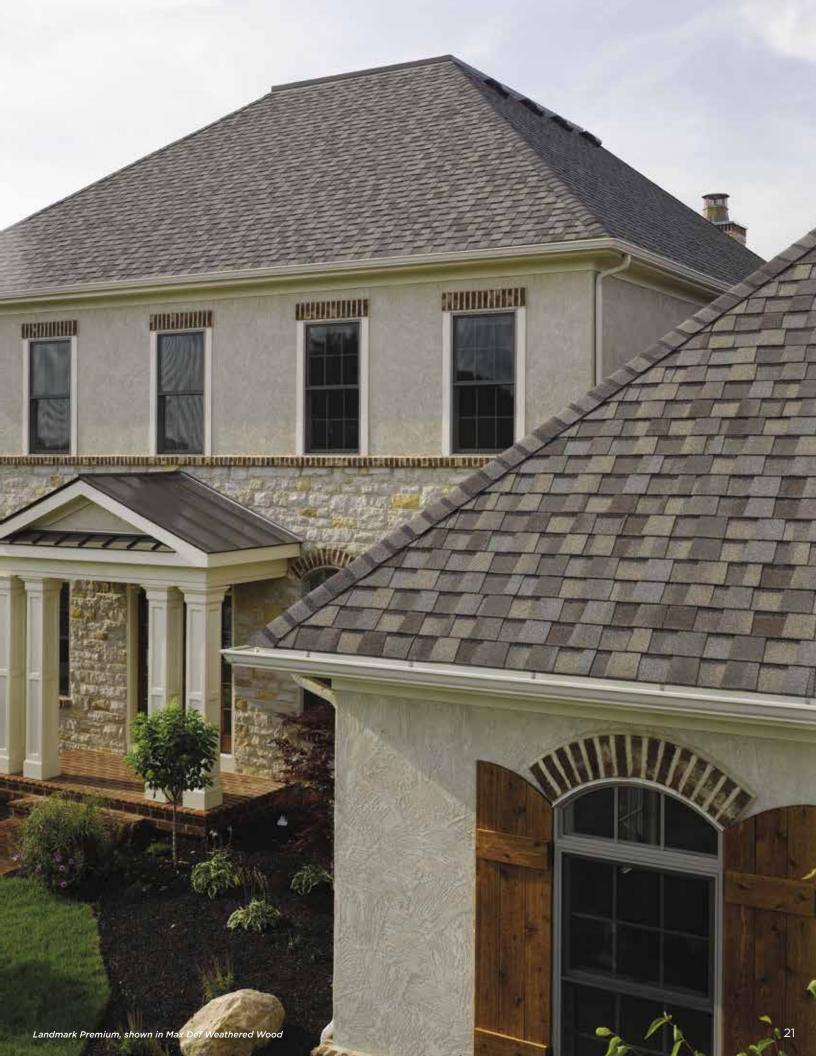

Landmark Premium, shown in Max Def Weathered Wood

# Top Shelf

# LANDMARK® PREMIUM

A sophisticated look, brilliantly executed. Our Premium line is engineered to protect, enhance and endure.

- Outclasses ordinary roofing in both appearance and performance
- Tough two-piece laminated fiberglass-based construction
- Features Max Def colors for a deeper, richer mixture of surface granules