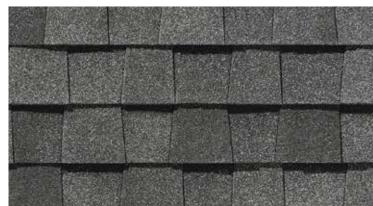

esigned to seal shingles together upon installation, it protects roofs from wind uplift and shingle blow-off so that homes stay safe and dry. It's also engineered to remain flexible after installation, unlike harder sealants that can dry out and crack over time.







dmark, shown in Georgetown Gray

# The Trusted Classic

# LANDMARK®

Owning a Landmark roof brings peace of mind. Landmark's dual-layered construction and exceptional durability provide long-lasting protection for your home.

- Dual-layered for extra dimensionality and protection from the elements
- Offers the widest array of colors in
- Independently certified as meeting the highest quality standards for roofing



Scan code for more information

# LANDMARK® COLOR PALETTE



Cobblestone Gray



Colonial Slate



Driftwood



Pewter



Burnt Sienna



Resawn Shake



Georgetown Gray



Weathered Wood



Moire Black



Heather Blend



Hunter Green





Landmark PRO, shown in Max Def Moire Black

# The Expert's Choice

# LANDMARK® PRO

A refined union of vision and value, our PRO line leads its class in optimal performance and variety of color.

- Engineered to meet professional contractors' exacting specifications
- Available in a wide selection of eye-catching Max Def colors
- Outweighs standard laminates to provide greater protection from the elements





Scan code for more information

# LANDMARK® PRO COLOR PALETTE



Max Def Cobblestone Gray



Max Def Georgetown Gray



Max Def Driftwood



Max Def Prairie Wood



Max Def Espresso



Max Def Heather Blend



Max Def Resawn Shake



Max Def Coastal Blue