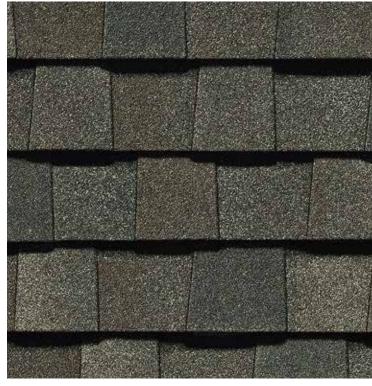

Weathered Wood

Moire Black

Heather Blend

Hunter Green

Landmark PRO, shown in Max Def Moire Black