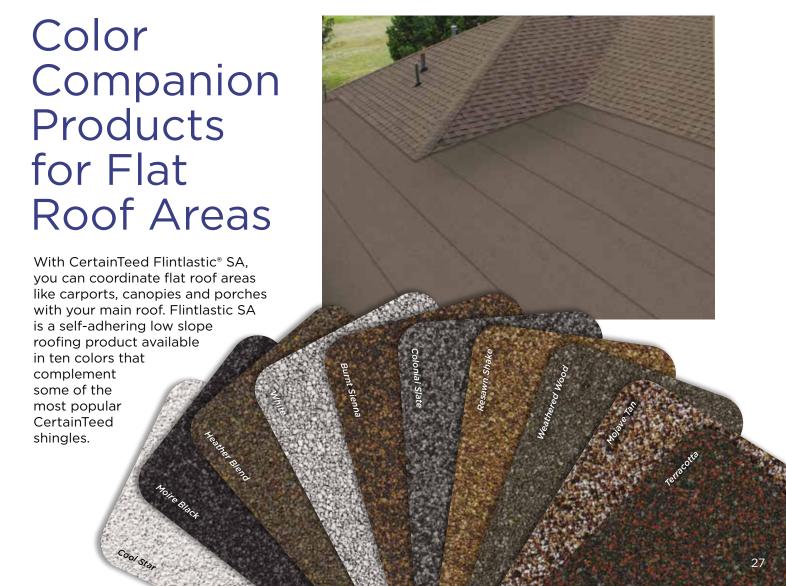

roof accents in different colors. All before anyone raises a hammer.

Want to visualize different roofing styles on your own home? You can upload photos to ColorView and have them digitally masked by one of our design professionals, or use DIY mode to upload and mask your own photos.

Plus, you can print or share your ColorView photos with family and friends to get their feedback. Visit **colorview.certainteed.com** and get started.







# Add a Little Accent to Your Roof

The visually impactful choice for capping the hips and ridges of your roof, CertainTeed's Cedar Crest® accessory shingles will complement or match any shingle in the Landmark Series. For a low-profile hip and ridge look, CertainTeed also offers Shadow Ridge® accessory shingles, now available in a ClimateFlex version.





# Integrity Roof System™

A COMPLETE APPROACH TO LONG LASTING BEAUTY AND PERFORMANCE

With as much care as you take in selecting the right contractor, choosing the right roof system is equally as important. A CertainTeed Integrity Roof System combines key elements that help ensure you have a well-built roof for long-lasting performance.

# Waterproofing Underlayment

The first step in your defense against the elements. Self-adhering underlayment is installed at vulnerable areas of your roof to help prevent leaks from wind-driven rain and ice dams.

# 2. Water-Resistant Underlayment

Provides a protective layer over the roof deck and acts as a secondary barrier against leaks.

# 3. Starter Shingles

Starter Shingles are the first course of shingles that are installed and designed to wor