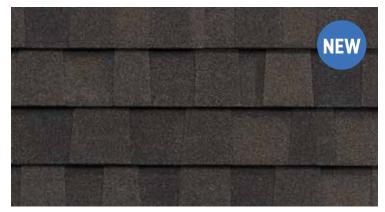

Weathered Wood

Moire Black

Heather Blend

Hunter Green

Landmark PRO, shown in Max Def Moire Black

# LANDMARK® PRO

A refined union of vision and value, our PRO line leads its class in optimal performance and variety of color.

- Engineered to meet professional contractors' exacting specifications
- Available in a wide selection of eye-catching Max Def colors
- Outweighs standard laminates to provide greater protection from the elements