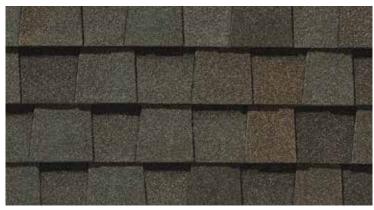

NorthGate ClimateFlex, shown in Max Def Weathered Wood

# **NORTHGATE®**

# **Climate**Flex®

Featuring the latest advances in polymer science, CertainTeed's **Climate**Flex technology works at a molecular level to make shingles strong and pliable. The rubber-like qualities of the **Climate**Flex asphalt formula provides each shingle with improved hail resistance, cold-weather flexibility, and granule adhesion than traditional asphalt shingles.