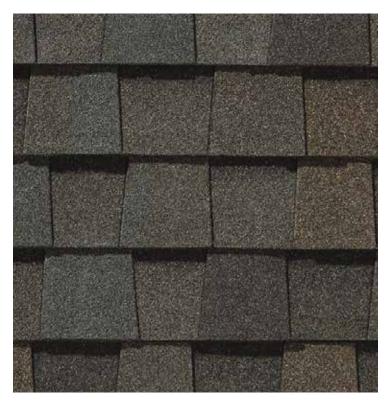

al beauty of your roof shines through.





NorthGate ClimateFlex, shown in Max Def Weathered Wood

# Outstanding Durability

# **NORTHGATE®**

# **Climate**Flex®

Featuring the latest advances in polymer science, CertainTeed's **Climate**Flex technology works at a molecular level to make shingles strong and pliable. The rubber-like qualities of the **Climate**Flex asphalt formula provides each shingle with improved hail resistance, cold-weather flexibility, and granule adhesion than traditional asphalt shingles.

- Highest industry-rated impact protection
- Better pliability and granule adhesion
- Endures weathering and cold-weather extremes





Scan code for more information

# NORTHGATE® ClimateFlex® COLOR PALETTE



Max Def Georgetown Gray



Max Def Moire Black



Max Def Driftwood



Max Def Heather Blend



Max Def Weathered Wood



Max Def Burnt Sienna



Max Def Pewter



Max Def Resawn Shake

# MAX DEF COLORS

Look deeper. With Max Def, a new dimension is added to shingles with a richer mixture of surface granules. You get a brighter, more vibrant, more dramatic appearance and depth of color. And the natural beauty of your roof shines through.





Landmark Premium, shown in Max Def Weathered Wood

# Top Shelf

# LANDMARK® PREMIUM

A sophisticated look, brilliantly executed. Our Premium line is engineered to protect, enhance and endure.

- Outclasses ordinary roofing in both appearance and performance
- Tough two-piece laminated fiberglass-based construction
- Features Max Def colors for a deeper, richer mixture of surface granules





Scan code for more informa