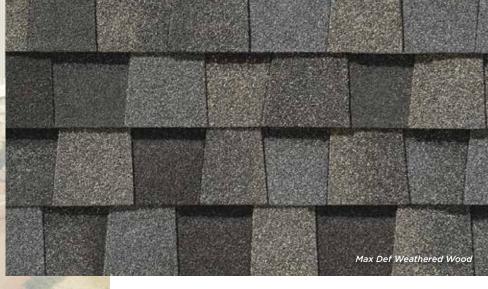

NorthGate ClimateFlex, shown in Max Def Weathered Wood

# NORTHGATE® ClimateFlex® COLOR PALETTE

Max Def Georgetown Gray

Max Def Moire Black

Max Def Driftwood

Max Def Heather Blend

Max Def Weathered Wood

Max Def Burnt Sienna

Max Def Pewter