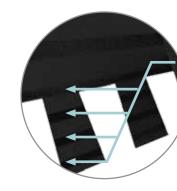

# Nail Trak®

Fast, Accurate, Visible

The new and improved **Nail** *Trak* nailing line, a feature on CertainTeed designer shingles.

Now **Nail***Trak* is brighter than ever before, with high-visibility lines that stand out whether it's daybreak or dusk.

**Nail** *Trak* removes the guesswork with three separately defined lines, creating a large area to guide your nailing and a smaller area for extreme steep-slope applications.