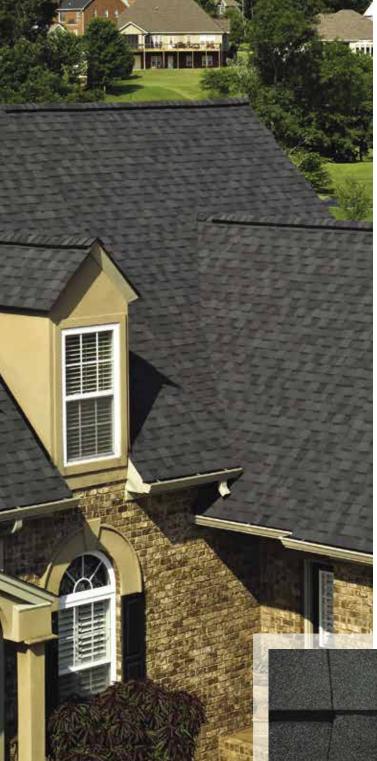

Weathered Wood

Moire Black

Heather Blend

Hunter Green

Landmark PRO, shown in Max Def Moire Black

# LANDMARK® PRO

A refined union of vision and value, our PRO line leads its class in optimal performance and variety of color.

- Engineered to meet professional contractors' exacting specifications
- Available in a wide selection of eye-catching Max Def colors
- Outweighs standard laminates to provide greater protection from the elements