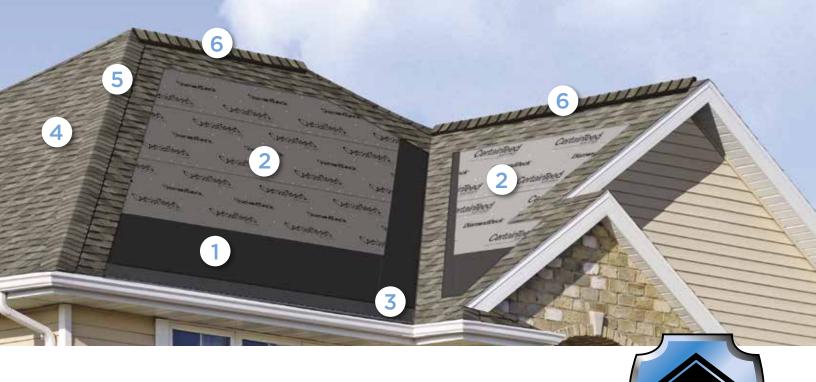

# Integrity Roof System™

A COMPLETE APPROACH TO LONG LASTING BEAUTY AND PERFORMANCE

With as much care as you take in selecting the right contractor, choosing the right roof system is equally as important. A CertainTeed Integrity Roof System combines key elements that help ensure you have a well-built roof for long-lasting performance.

# Waterproofing Underlayment

The first step in your defense against the elements. Self-adhering underlayment is installed at vulnerable areas of your roof to help prevent leaks from wind-driven rain and ice dams.

# 2. Water-Resistant Underlayment

Provides a protective layer over the roof deck and acts as a secondary barrier against leaks.

# 3. Starter Shingles

Starter Shingles are the first course of shingles that are installed and designed to work in tandem with the roof shingles above for optimal shingle sealing and performance.

# 4. Shingles

Choose from a variety of Good-Better-Best styles to complement any roof design and fit your budget.

# 5. Hip & Ridge Caps

Available in numerous profiles, these accessories are used on the roof's hip and ridge lines for a distinctive finishing touch to your new roof.

# Ventilation

A roof that breathes is shown to perform better and last longer. Ridge Vents, in combination with Intake Vents, allow air to flow on the underside of your roof deck, keeping the attic cooler in the summer and drier in the winter.