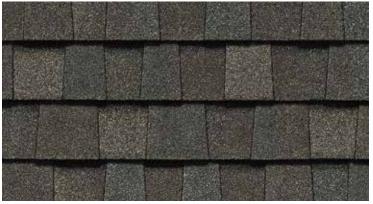

Weathered Wood

Moire Black

Heather Blend

Hunter Green

Landmark PRO, shown in Max Def Moire Black