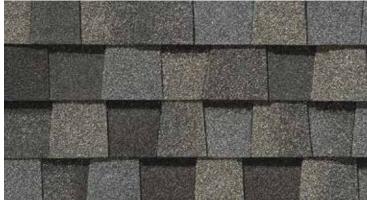

NorthGate ClimateFlex, shown in Max Def Weathered Wood

# **NORTHGATE®**

# **Climate**Flex®

Featuring the latest advances in polymer science, CertainTeed's **Climate**Flex technology works at a molecular level to make shingles strong and pliable. The rubber-like qualities of the **Climate**Flex asphalt formula provides each shingle with improved hail resistance, cold-weather flexibility, and granule adhesion than traditional asphalt shingles.