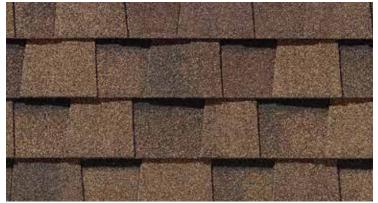

seal shingles together upon installation, it protects roofs from wind uplift and shingle blow-off so that homes stay safe and dry. It's also engineered to remain flexible after installation, unlike harder sealants that can dry out and crack over time.







dmark, shown in Georgetown Gray

# The Trusted Classic

# LANDMARK®

Owning a Landmark roof brings peace of mind. Landmark's dual-layered construction and exceptional durability provide long-lasting protection for your home.

- Dual-layered for extra dimensionality and protection from the elements
- Offers the widest array of colors in
- Independently certified as meeting the highest quality standards for roofing



Scan code for more information

# LANDMARK® COLOR PALETTE



Cobblestone Gray



Colonial Slate



Driftwood



Pewter



Burnt Sienna



Resawn Shake



Georgetown Gray



Weathered Wood



Moire Black



Heather Blend



Hunter Green





Landmark PRO, shown in Max Def Moire Black

# The Expert's Choice

# LANDMARK® PRO

A refined union of vision and value, our PRO line leads its class in optimal performance and variety of color.

- Engineered to meet professional contractors' exacting specifications
- Available in a wide selection of eye-catching Max Def colors
- Outweighs standard laminates to provide greater protection from the elements





Scan code for more information

# LANDMARK® PRO COLOR PALETTE



Max Def Cobblestone Gray



Max Def Georgetown Gray



Max Def Driftwood



Max Def Prairie Wood



Max Def Espresso



Max Def Heather Blend



Max Def Resawn Shake



Max Def Coastal Blue



Max Def