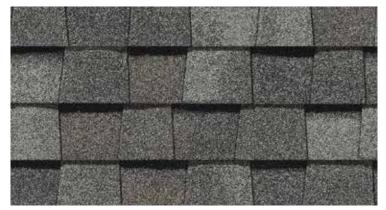

Weathered Wood

Moire Black

Heather Blend

Hunter Green

Landmark PRO, shown in Max Def Moire Black

# LANDMARK® PRO

A refined union of vision and value, our PRO line leads its class in optimal performance and variety of color.

- Engineered to meet professional contractors' exacting specifications
- Available in a wide selection of eye-catching Max Def colors
- Outweighs standard laminates to provide greater protection from the elements