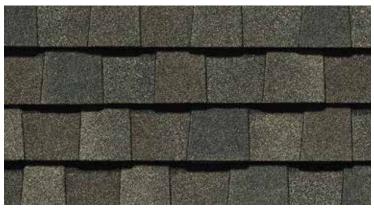

y standards for roofing



Scan code for more information

# LANDMARK® COLOR PALETTE



Cobblestone Gray



Colonial Slate



Driftwood



Pewter



Burnt Sienna



Resawn Shake



Georgetown Gray



Weathered Wood



Moire Black



Heather Blend



Hunter Green





Landmark PRO, shown in Max Def Moire Black

# The Expert's Choice

# LANDMARK® PRO

A refined union of vision and value, our PRO line leads its class in optimal performance and variety of color.

- Engineered to meet professional contractors' exacting specifications
- Available in a wide selection of eye-catching Max Def colors
- Outweighs standard laminates to provide greater protection from the elements





Scan code for more information

# LANDMARK® PRO COLOR PALETTE



Max Def Cobblestone Gray



Max Def Georgetown Gray



Max Def Driftwood



Max Def Prairie Wood



Max Def Espresso



Max Def Heather Blend



Max Def Resawn Shake



Max Def Coastal Blue



Max Def Colonial Slate



Max Def Weathered Wood



Max Def Pewter



Max Def Moire Black



Max Def Shenandoah



Max Def Burnt Sienna



Max Def Red Oak

# MAX DEF COLORS

Look deeper. With Max Def, a new dimension is added to shingles with a richer mixture of surface granules. You get a brighter, more vibrant, more dramatic appearance and depth of color. And the natural beauty of your roof shines through.





NorthGate ClimateFlex, shown in Max Def Weathered Wood

# Outstanding Durability

# **NORTHGATE®**

# **Climate**Flex®

Featuring the latest advances in polymer science, CertainTeed's **Climate**Flex technology works at a molecular level to ma